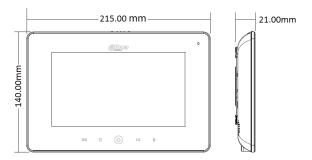

#### General

| Memory Slot         | Micro SD, Max 32GB     |
|---------------------|------------------------|
| Installation        | Surface                |
| Power               | DC 12V, PoE (802.3af)  |
| Power Consumption   | Work ≤7W               |
| Working Temperature | -10°C to +55°C         |
| Relative Humidity   | 10%RH-90%RH            |
| Dimensions          | 215.0mm×140.0mm×21.0mm |
| Weight              | 0.8kg                  |

### **Dimensions**