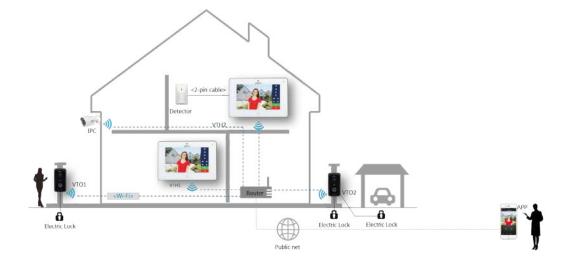

d)





















| Ν | et | W | O | rl | K |
|---|----|---|---|----|---|
|---|----|---|---|----|---|

| Wi-Fi            | IEEE802.11b/g/n           |
|------------------|---------------------------|
| Ethernet         | 10M/100Mbps Self-adaptive |
| Network Protocol | TCP/IP                    |

#### General

| Memory Slot         | Micro SD, Max 32GB     |
|---------------------|------------------------|
| Installation        | Surface                |
| Power               | DC 12V, PoE (802.3af)  |
| Power Consumption   | Work ≤7W               |
| Working Temperature | -10°C to +55°C         |
| Relative Humidity   | 10%RH-90%RH            |
| Dimensions          | 215.0mm×140.0mm×21.0mm |
| Weight              | 0.8kg                  |

### **Dimensions**



## Application