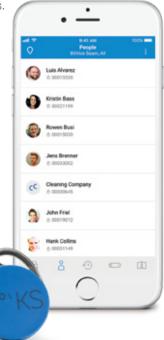

#### **CONTROL WHO GOES WHERE AND WHEN**

Saltoks.com allows you to individually define who can enter which doors during which time periods.

#### **SALTOKS.COM AND MOBILE APP**

Your portal to your account, where you can create access groups, manage users and view entries to your properties from your computer or mobile devices.

## **SALTO KS ACCOUNT**

A SALTO KS account allows you to define who goes where and when in a building. Create profiles for users, assign or block tags, define which doors they may enter on which days, at which times.