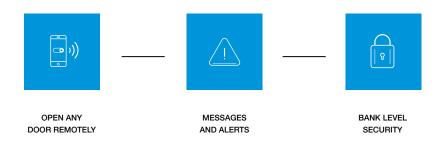

#### **OPEN DOORS REMOTELY**

With SALTO KS' one-time password technology, users can open doors remotely without a key.

#### **GAIN ACTIVITY INSIGHTS**

Receive notifications regarding door and user activity.