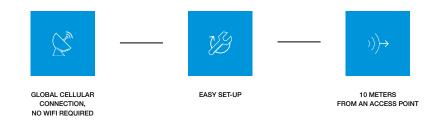

#### IQ

The IQ comes in different variants (WI-FI; POE, cellular) to connect to the cloud and Bluetooth to connect to the KS smart lock.

# COMMUNICATE WITH ALL DOORS, AT ONCE

The IQ2.0 uses 2G, 3G and 4G cellular connectivity to communicate with the SALTO cloud. Also available in WiFi or POE version and always available through Ethernet connection. The IQ2.0 communicates with SALTO KS access points via ZigBee/Bluetooth.