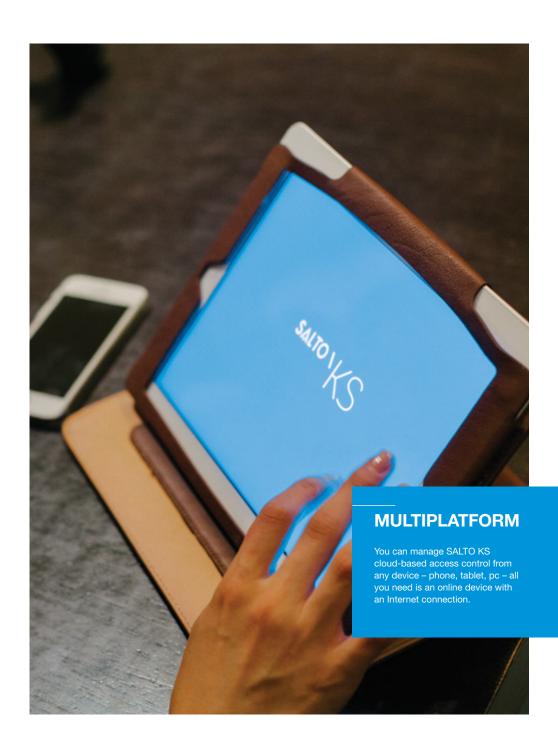

#### **MULTI-PLATFORM**

Manage cloud-based access control from any device with an Internet connection – phone, tablet, or PC.

### **ANYWHERE**

Manage cloud-based access control from anywhere on-the-go with an online device with an Internet connection.