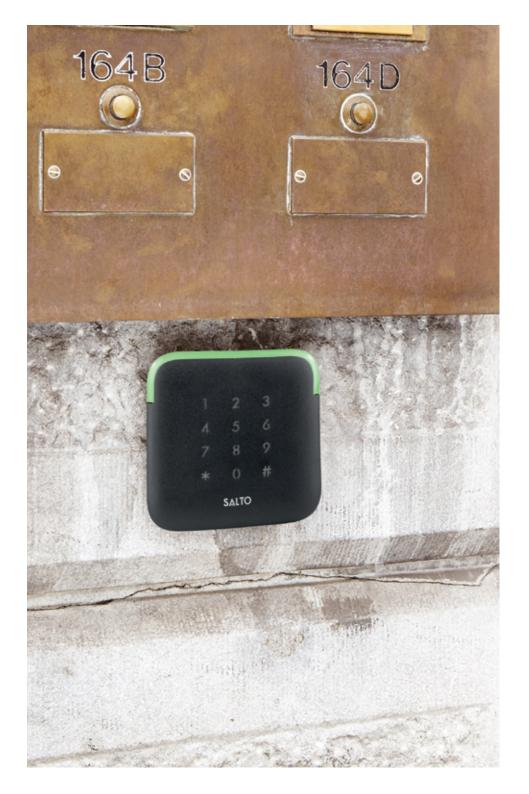

#### **DOOR LOCKS**

The SALTO cylinder and escutcheon are specially designed to fit different profile doors; even narrow profile framed doors. They can be installed on exterior doors as well. SALTO offers a wide range of finishes to choose from.

#### TAG

An RFID tag that makes keys a thing of the past. The tag triggers the lock to engage within seconds so visitors or staff can enter easily and according to their access rights.