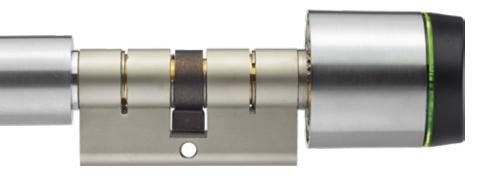

#### **DOOR LOCKS**

The SALTO cylinder and escutcheon are specially designed to fit different profile doors; even narrow profile framed doors. They can be installed on exterior doors as well. SALTO offers a wide range of finishes to choose from.