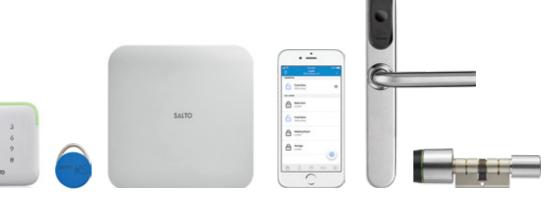

#### **SALTOKS.COM AND MOBILE APP**

Your portal to your account, where you can create access groups, manage users and view entries to your properties from your computer or mobile devices.

#### IQ

The IQ comes in different variants (WI-FI; POE, cellular) to connect to the cloud and Bluetooth to connect to the KS smart lock.

#### **DOOR LOCKS**

The SALTO cylinder and escutcheon are specially designed to fit different profile doors; even narrow profile framed doors. They can be installed on exterior doors as well. SALTO offers a wide range of finishes to choose from.

#### TAG

An RFID tag that makes keys a thing of the past. The tag triggers the lock to engage within seconds so visitors or staff can enter easily and according to their access rights.