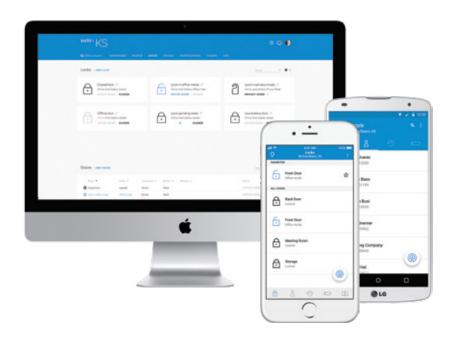

#### **MULTI-PLATFORM**

Manage cloud-based access control from any device with an Internet connection – phone, tablet, or PC.

#### **SALTOKS.COM AND MOBILE APP**

Your portal to your account, where you can create access groups, manage users and view entries to your properties from your computer or mobile devices.