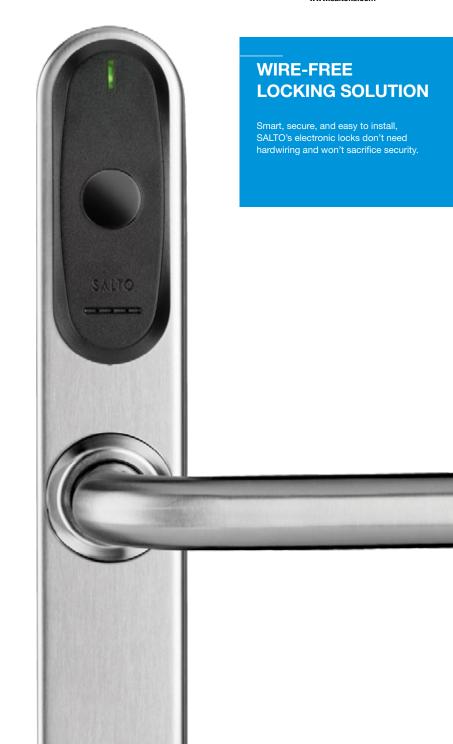

#### **DOOR LOCKS**

The SALTO cylinder and escutcheon are specially designed to fit different profile doors; even narrow profile framed doors. They can be installed on exterior doors as well. SALTO offers a wide range of finishes to choose from.

# **GIVE DOORS AN UPGRADE**

## SOLUTIONS FOR VIRTUALLY EVERY ACCESS POINT.

Door access points are equipped with SALTO wireless locks, which take commands from the IQ inside the property.

Take any combination of locks to manage access throughout a whole property or even across different properties in different locations.