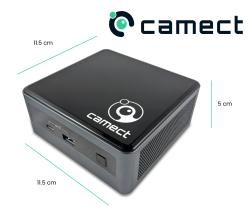

## **Device Specifications**

4 TB or 8 TB SSD internal storage 40 Watts typical power consumption Intel Chipset, 16 GB RAM Up to 96 MP processing 2 x 1 Gig Network Cards